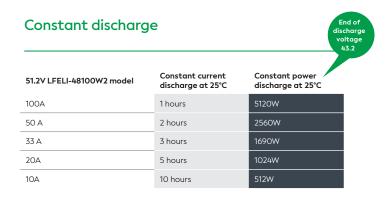

### **Electrical Characteristics**

| Rated Capacity            | 100Ah                                                   |                        |
|---------------------------|---------------------------------------------------------|------------------------|
| Nominal Voltage           | 51.2V                                                   |                        |
| Nominal Energy            | 5120Wh                                                  |                        |
| Maximum Discharge Voltage | 43.2V (99% DoD)                                         |                        |
| Maximum Charge Voltage    | 57.6V (0% DoD)                                          |                        |
| Maximum Charge Current    | 50A @ 25°C                                              |                        |
| Maximum Discharge Current | 100A @ 25°C                                             |                        |
| Parallel Capability       | 16 Units                                                |                        |
| Operating Temperatures    | Charge / Discharge: 0°C to 60°C                         | Storage: -20°C to 60°C |
| Cycle Life                | >6000 @ 25°C 80% DoD (±15 years)                        |                        |
| Cell Design               | 16x 3.2V Prismatic Lithium Iron Phosphate (51V nominal) |                        |