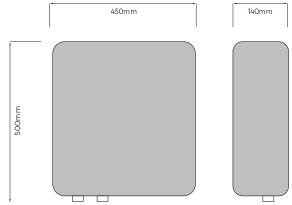

# **Mechanical Characteristics**

| Weight              | Approx. 43Kg                                                                                                                                                                              |  |  |
|---------------------|-------------------------------------------------------------------------------------------------------------------------------------------------------------------------------------------|--|--|
| Package Material    | Black Powder Coat Carbon Steel (Q235A)                                                                                                                                                    |  |  |
| Dimensions          | 450mm x 500mm x 140mm                                                                                                                                                                     |  |  |
| Communication Ports | RS485; RS232; CAN                                                                                                                                                                         |  |  |
| Accessories         | Included: Parallel Cables, Cabinet Bolts, Dry Contact Jockey, Manual, UART Cables (RS232 & RS485)  Included: Parallel 25mm/35mm/50mm Cable Pack, Custom Comms Cable to suit your inverter |  |  |