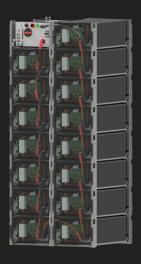

## SOLAR MD SS7013 HIGH VOLTAGE ENERGY SOLUTION

The Solar MD SS7013 is a high voltage energy storage system with the Solar MD advanced BMU and BMS technology, integrated with major inverter brands as well as our data Logger: Logger V2.

The SS7013 is designed to be used in containerised solutions, as well as commercial and industrial locations.

LFP Prismatic Cells are incredibly durable, safe and powerful. Solar MD uses CATL cells and offers a performance guarantee of 12 years on the battery modules.

#### **SS7013**

SS7013 has been widely used in energy storage applications in the African market. The battery is produced with the world-leading CATL LiFePO4 technology.